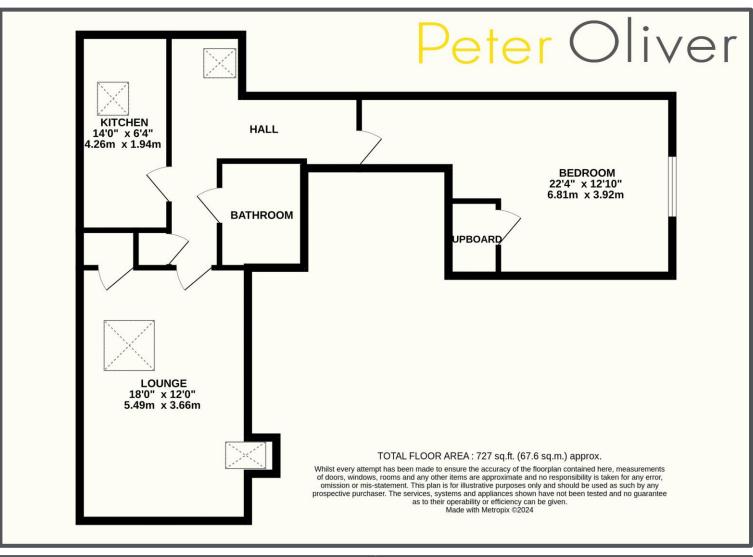

## High Street, Buxted, TN22 4JZ

If you're looking for an exceptionally spacious apartment within the heart of Buxted village then this is perfect for you. Marketed for the first time since first constructed in 2001, this magnificent 1 double bedroom top floor flat offers generous accommodation boasting an entrance hall that has plenty of space to create a study area naturally light by a Velux window above. To rear is a large double bedroom with spectacular distant views across the countryside and benefits from a built-in cupboard. Furthermore, from the hallway, is a family bathroom and a kitchen/breakfast room with ample wall and base units with a large Velux window. To complete the accommodation, you're greeted by an exceptionally spacious lounge with a double aspect and further built in cupboard. The property benefits from an allocated parking space that is nearest to the communal entrance where there is an intercom system and security door. Something that must be noted is that this property will provide the new owner with a brand new 125-year lease worth over £15,000 so there is no concern about having to extend this for many years to come. Buxted village itself offers a mainline train station with direct links to London Bridge, two very popular pubs, doctors' surgery, and other useful amenities such as a convenience store that is situated just a couple buildings away. What's best, is there is NO ONWARD CHAIN and is therefore ideal for first time buyers, investors, or downsizers.