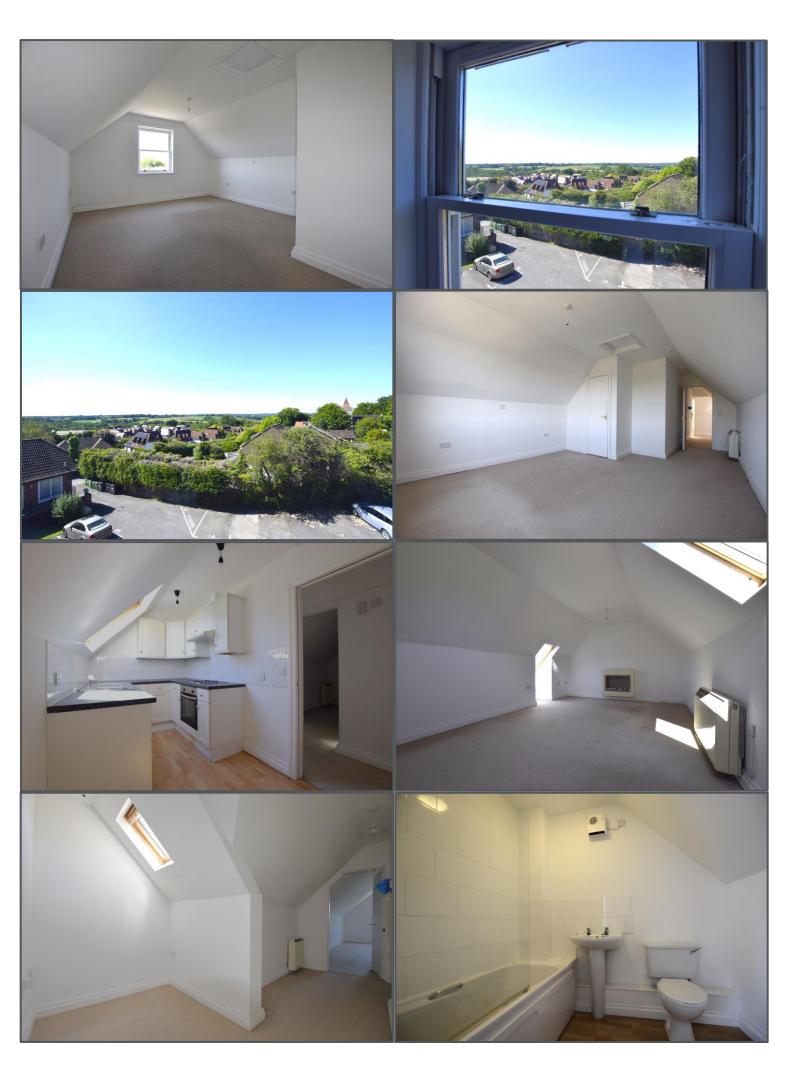

## High Street, Buxted, TN22 4JZ

If you're looking for an exceptionally spacious apartment within the heart of Buxted village then this is perfect for you. Marketed for the first time since first constructed in 2001, this magnificent 1 double bedroom top floor flat offers generous accommodation boasting an entrance hall that has plenty of space to create a study area naturally light by a Velux window above. To rear is a large double bedroom with spectacular distant views across the countryside and benefits from a built-in cupboard. Furthermore, from the hallway, is a family bathroom and a kitchen/breakfast room with ample wall and base units with a large Velux window. To complete the accommodation, you're greeted by an exceptionally spacious lounge with a double aspect and further built in cupboard. The property benefits from an allocated parking space that is nearest to the communal entrance where there is an intercom system and security door. Something that must be noted is that this property will provide the new owner with a brand new 125-year lease worth over £15,000 so there is no concern about having to extend this for many years to come. Buxted village itself offers a mainline train station with direct links to London Bridge, two very popular pubs, doctors' surgery, and other useful amenities such as a convenience store that is situated just a couple buildings away. What's best, is there is NO ONWARD CHAIN and is therefore ideal for first time buyers, investors, or downsizers.